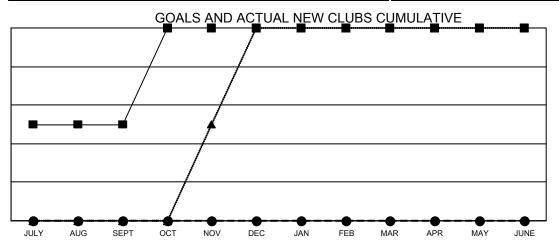

## GAT MONTHLY MEMBERSHIP PROGRESS REPORT

Multiple District 49

Results as of: 12/31/2022 **LOCATION: ALASKA** 

| Clubs                       |               |           |               |  |  |  |  |  |
|-----------------------------|---------------|-----------|---------------|--|--|--|--|--|
| RESULTS FOR 2022-2023       |               |           |               |  |  |  |  |  |
| QUARTER                     | NEW CLUB GOAL | NEW CLUBS | DROPPED CLUBS |  |  |  |  |  |
| JULY/AUG/SEPT               | 1             | 0         | 0             |  |  |  |  |  |
| OCT/NOV/DEC                 | 1             | 0         | 0             |  |  |  |  |  |
| JAN/FEB/MAR<br>APR/MAY/JUNE | 0             | 0         | 0             |  |  |  |  |  |

- CURRENT YEAR GOALS FOR NEW CLUBS

- CURRENT YEAR ACTUAL NEW CLUBS

- LAST YEAR ACTUAL NEW CLUBS