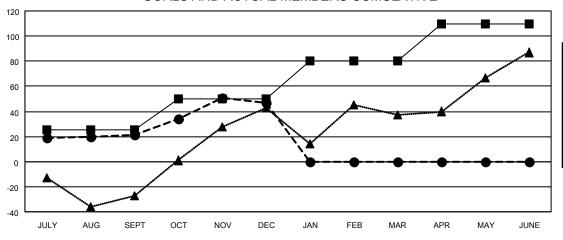

| Members               |                           |                         |                                                    |  |  |  |  |  |
|-----------------------|---------------------------|-------------------------|----------------------------------------------------|--|--|--|--|--|
| RESULTS FOR 2022-2023 |                           |                         |                                                    |  |  |  |  |  |
| QUARTER               | MEMBER GROWTH NET<br>GOAL | MEMBER GROWTH<br>ACTUAL | DROPPED<br>MEMBERS ACTUAL<br>(including transfers) |  |  |  |  |  |
| JULY/AUG/SE           | EPT 25                    | 60                      | 33                                                 |  |  |  |  |  |
| OCT/NOV/DE            | C 25                      | 58                      | 30                                                 |  |  |  |  |  |
| JAN/FEB/MAF           | ₹ 30                      | 0                       | 0                                                  |  |  |  |  |  |
| APR/MAY/JUI           | NE 30                     | 0                       | 0                                                  |  |  |  |  |  |

## GOALS AND ACTUAL MEMBERS CUMULATIVE

I- MEMBER GROWTH NET GOAL

- MEMBER GROWTH ACTUAL

- LAST YEAR MEMBERSHIP ACTUAL

| DROPPED CLUBS: 0 |    | 25 CLUBS OF 60 ADDED 1 OR MORE<br>NEW MEMBERS | GENDER DISTRIBUTION        |                |
|------------------|----|-----------------------------------------------|----------------------------|----------------|
|                  |    |                                               | MALE                       | 1,187 (58.62%) |
|                  |    |                                               | FEMALE                     | 825 (40.74%)   |
| DROPPED MEMBERS  |    |                                               | NON BINARY                 | 0 (0.00%)      |
| DECEASED         | 5  |                                               | PREFER NOT TO ANSWER       | 13 (0.64%)     |
| CLUB CANCELLED   | 0  |                                               | TOTAL FAMILY UNIT MEMBERS  | 444            |
| OTHER            | 58 | CLICK HERE FOR CUMULATIVE                     | TOTAL FAMILY UNIT MEMBERS  | 444            |
| TOTAL            | 63 | MEMBERSHIP DATA                               | FAMILY MEMBERS PAYING HALF | 231            |